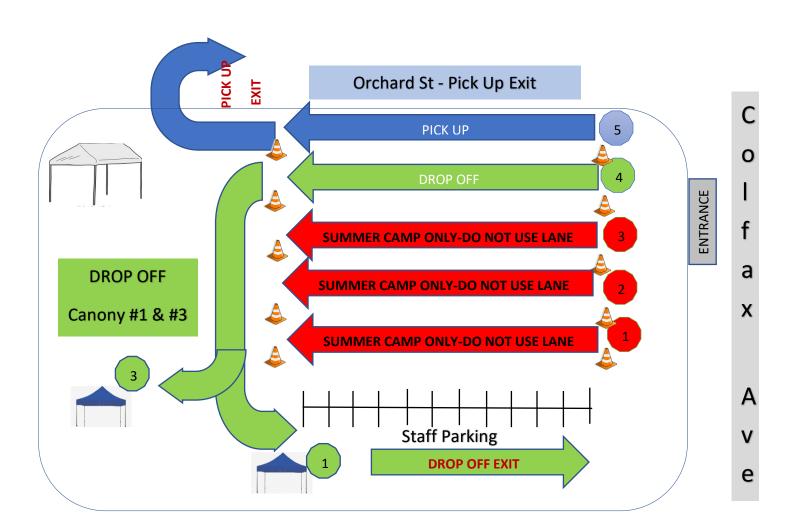

ck-up</u> | <u>Group</u>                  |
|-----------------|----------------------|----------------|-------------------------------|
| 12:45-12:55 PM  | 1:00-2:00 PM         | 2:05 PM        | Gold/Silver                   |
| 2:00-2:10 PM    | 2:15-3:15 PM         | 3:20 PM        | Junior Seahawks/Pre-Swim Team |

## Subject to change



## <u>Drop off and Pick up Policy</u> 3:30 pm & 4:45 pm Practice

We only have 10 minutes to health screen all the swimmers and the swimmers will have 5 minutes to get in the pool.

| <b>Drop-off</b> | Practice time | <u>pick-up</u> | <u>Group</u> |
|-----------------|---------------|----------------|--------------|
| 3:15-3:25 PM    | 3:30-4:30 PM  | 4:35 PM        | Bronze       |
| 4:30-4:40 PM    | 4:45-5:45 PM  | 5:50 PM        | Gold/Silver  |