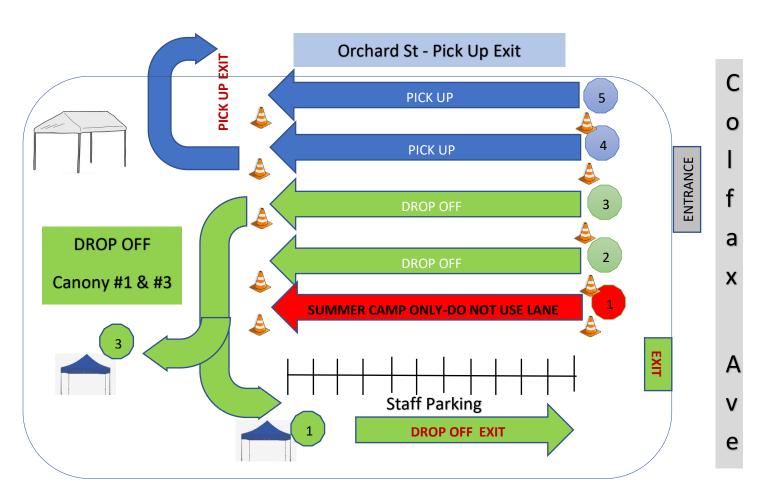

## **Drop off and Pick up Policy**

## 1:00 pm, 2:15 pm, & 3:15 pm Practice

We only have 10 minutes to health screen all the swimmers and the swimmers will have 5 minutes to get in the pool.

| <u>Drop-off</u> | <u>Practice time</u> | <u>pick-up</u> | <u>Group</u>                  |
|-----------------|----------------------|----------------|-------------------------------|
| 12:45-12:55 PM  | 1:00-2:00 PM         | 2:05 PM        | Gold/Silver                   |
| 2:00-2:10 PM    | 2:15-3:15 PM         | 3:20 PM        | Junior Seahawks/Pre-Swim Team |

## Subject to change



## <u>Drop off and Pick up Policy</u> 3:30 pm & 4:45 pm Practice

We only have 10 minutes to health screen all the swimmers and the swimmers will have 5 minutes to get in the pool.

| <b>Drop-off</b> | Practice time | <u>pick-up</u> | <u>Group</u> |
|-----------------|---------------|----------------|--------------|
| 3:15-3:25 PM    | 3:30-4:30 PM  | 4:35 PM        | Bronze       |
| 4:30-4:40 PM    | 4:45-5:45 PM  | 5:50 PM        | Gold/Silver  |